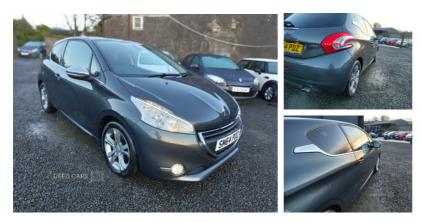

# Peugeot 208 1.2 VTi Allure 3dr | 2015 NICE EXAMPLE

\*\* For Sale: 2015 Peugeot 208 1.2 VTi Allure 3dr - Only £3,995! \*\*

Looking for a stylish, practical, and economical car This \*\*2015 Peugeot 208 1.2 VTi Allure\*\* is the perfect blend of efficiency and modern design, ideal for city driving or weekend adventures!

This Peugeot delivers a sporty yet refined drive, with its 3-door design and advanced Allure trim making every journey comfortable and enjoyable.

| Miles:           | 73000       |
|------------------|-------------|
| Fuel Type:       | Petrol      |
| Transmission:    | Manual      |
| Colour:          | Grey        |
| Engine Size:     | 1199        |
| CO2 Emission:    | 104         |
| Tax Band:        | B (£20 p/a) |
| Body Style:      | Hatchback   |
| Insurance group: | 8E          |
| Reg:             | SM64PDZ     |